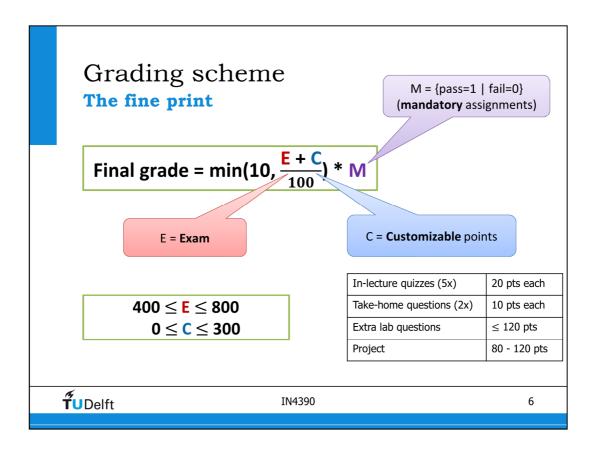

Go and check the fine print

Fine fine-print:

- max grade is 10 😳
- you need to score at least a mark 5 at the exam, which equals 400/800
- compulsory lab assignments may have 1 resit
- we take the 5 best quiz results (out of 9 quizzes in total)
- the points for 'extra lab questions' are capped at 120 (so equal to doing a project), but the total goes op to 280