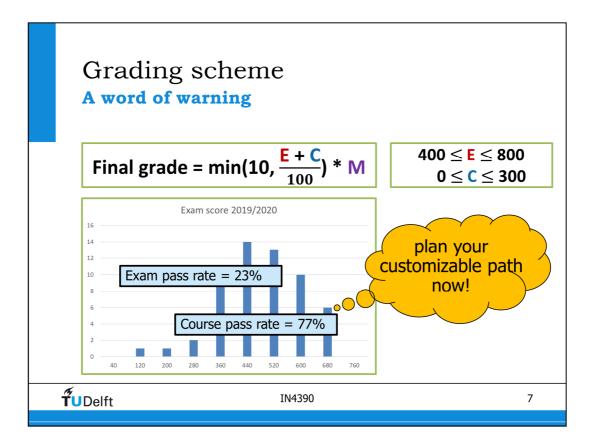

Go and check the fine print

Fine fine-print:

- max grade is 10 😳
- you need to score at least a mark 5 at the exam, which equals 400/800
- compulsory lab assignments may have 1 resit
- we take the 5 best quiz results (out of 9 quizzes in total)
- the points for 'extra lab questions' are capped at 120 (so equal to doing a project), but the total goes op to 280